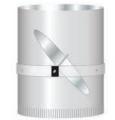

t Dimmer Accessory Unit

Get Just the Right Amount of Light in Your Home or Office

Our newly redesigned dimmer allows you to let in as much or as little sunlight as you need. It's the perfect accessory for tubular skylights installed in bedrooms and home theaters. It also works great in corporate settings for media rooms and conference rooms where tubular skylights are installed.

- Available for our 10, 13, 18, and 21 inch diameter models
- Internal dimmer design restricts more than 99.75% of available sunlight
- Two-directional motor can be used in low voltage or high voltage settings
- Three position wall switch (not included) allows for the dimmer to be stopped at any angle from fully open to fully closed
- UL Listed with a 5-Year Warranty on motor and components

WORKS:



Closed





**Partially Opened** 





www.nltubular.com

## HOW DIMMER WORKS:





## Tubular Skylight Dimmer 10, 13, 18, and 21 inch



#### **Tubular Skylight Dimmer**

**NOTE:** Exploded view of Dimmer Kit is for illustrative purposes only. The unit comes fully assembled and ready to install.

- 1. Remote Control
- 2. Dimmer Light Pipe (12" in height)
- 3. Rotating Reflective Dimmer
- 4. 220 Volt, two directional motor

| MODEL          | DIAMETER A | DEPTH B |
|----------------|------------|---------|
| 10" Dimmer Kit | 10"        | 12"     |
| 13" Dimmer Kit | 13"        | 12"     |
| 18" Dimmer Kit | 18"        | 12"     |
| 21" Dimmer Kit | 21"        | 12"     |

#### **DIMMER DIMENSIONS:**





www.nltubular.com