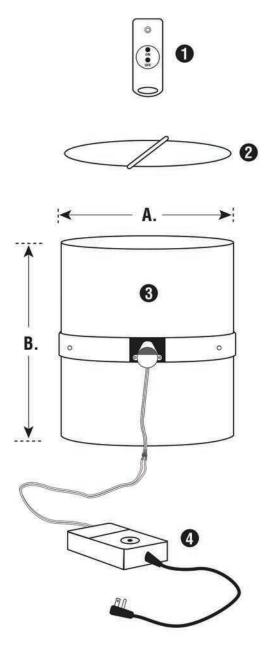

#### **Tubular Skylight Dimmer**

**NOTE:** Exploded view of Dimmer Kit is for illustrative purposes only. The unit comes fully assembled and ready to install.

- 1. Remote Control
- 2. Dimmer Light Pipe (12" in height)
- 3. Rotating Reflective Dimmer
- 4. 220 Volt, two directional motor

| MODEL          | DIAMETER A | DEPTH B |
|----------------|------------|---------|
| 10" Dimmer Kit | 10"        | 12"     |
| 13" Dimmer Kit | 13"        | 12"     |
| 18" Dimmer Kit | 18"        | 12"     |
| 21" Dimmer Kit | 21"        | 12"     |

#### **DIMMER DIMENSIONS:**

www.nltubular.com