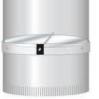

ular Skylight Dimmer Accessory Unit

Get Just the Right Amount of Light in Your Home or Office

Our newly redesigned dimmer allows you to let in as much or as little sunlight as you need. It's the perfect accessory for tubular skylights installed in bedrooms and home theaters. It also works great in corporate settings for media rooms and conference rooms where tubular skylights are installed.

- Available for our 10, 13, 18, and 21 inch diameter models
- Internal dimmer design restricts more than 99.75% of available sunlight
- Two-directional motor can be used in low voltage or high voltage settings
- Three position wall switch (not included) allows for the dimmer to be stopped at any angle from fully open to fully closed
- UL Listed with a 5-Year Warranty on motor and components

WORKS:



Closed





**Partially Opened** 





www.nltubular.com

## HOW DIMMER WORKS:





## Tubular Skylight Dimmer 10, 13, 18, and 21 inch



#### **Tubular Skylight Dimmer**

**NOTE:** Exploded view of Dimmer Kit is for illustrative purposes only. The unit comes fully assembled and ready to install.

- 1. Remote Control
- 2. Dimmer Light Pipe (12" in height)
- 3. Rotating Reflective Dimmer
- 4. 220 Volt, two directional motor

| MODEL          | DIAMETER A | DEPTH B |
|----------------|------------|---------|
| 10" Dimmer Kit | 10"        | 12"     |
| 13" Dimmer Kit | 13"        | 12"     |
| 18" Dimmer Kit | 18"        | 12"     |
| 21" Dimmer Kit | 21"        | 12"     |

#### **DIMMER DIMENSIONS:**





www.nltubular.com