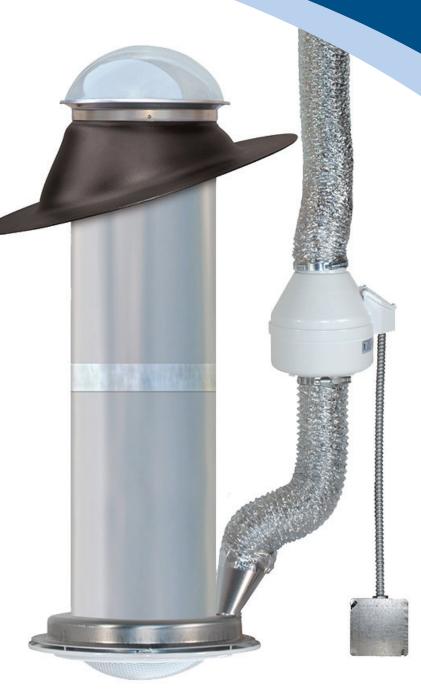

## NATURAL LIGHT EXAUST VENT KIT(SVFAN)

**Quiet and Powerful Fan for Bathrooms or Laundry Rooms** 

The bathroom is unquestionably one of the most common rooms needing added light. And large amounts of warm, moisture-laden air can be a problem. Natural Light comes to the rescue with an integrated skylight exhaust system available for our 10" tubular skylight. Our Vent Kit is capable of exhausting 125 cfm, enough to vent a bathroom and shower stall.

Natural Light's ingenious design disguises the intake vent in a sleek trim ring that incorporates the skylight diffuser. No more ugly vent grates! The vent is connected to a motor that is remotely located in your attic space, making it extremely quiet. Flexible exhaust tubing allows for many venting options including a dual exhaust in your shower stall. The vent kit can also accommodate our light kit for evening lighting.

## **EXAUST VENT KIT PARTS**

**NOTE:** Vent kit available for the 10" Natural Light tubular skylight (sold separately).

- 1. 4" Diameter Flexible Vent Duct 8 feet
- 2. (2) 4" Stainless Steel Straps
- 3. RV Series Ventilation Fan 125 cfms
- 4. Noise Reducing Fan Mounting Bracket and Hardware
- 5. Electric Conduit 6 feet
- 6. Junction Box and Hardware
- 7. Heavy Duty Foil Tape
- 8. Ceiling Exhaust Aluminum Cowling
- 9. Powder Coated White Decorative Trim Ring with Intake