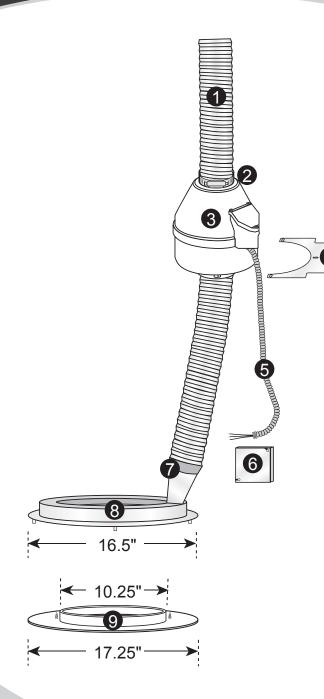

## **EXAUST VENT KIT PARTS**

**NOTE:** Vent kit available for the 10" Natural Light tubular skylight (sold separately).

- 1. 4" Diameter Flexible Vent Duct 8 feet
- 2. (2) 4" Stainless Steel Straps
- 3. RV Series Ventilation Fan 125 cfms
- 4. Noise Reducing Fan Mounting Bracket and Hardware
- 5. Electric Conduit 6 feet
- 6. Junction Box and Hardware
- 7. Heavy Duty Foil Tape
- 8. Ceiling Exhaust Aluminum Cowling
- 9. Powder Coated White Decorative Trim Ring with Intake