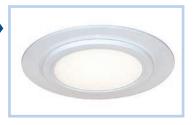

## ATTRACTIVE LIGHT FIXTURE WITH HIDDEN INTAKE

Eliminates the need for traditional vent grates.

Natural Light's ingenious design disguises the intake vent in a sleek trim ring that incorporates the skylight diffuser. No more ugly vent grates! The vent is connected to a motor that is remotely located in your attic space, making it extremely quiet. Flexible exhaust tubing allows for many venting options including a dual exhaust in your shower stall. The vent kit can also accommodate our light kit for evening lighting.