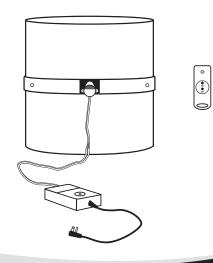

fications



## **13" CURB-MOUNTED FLASHING**

- 1. Clear UV Protected, 100% High Impact Modified Acrylic Dome
- 2. (4) Phillips Head Stainless Steel 1/4" Sheet Metal Screws
- 3. Black Nylon Horse Hair Gasket (Self-Adhesive Backed)
- 4. Commercial Pure Grade 1100 Series Aluminum Flashing
- 5. Heavy Duty Foil Tape
- 6. Light Pipe, (2) 24" Sections per Kit
- 7. White Nylon Horse Hair Gasket (Self-adhesive Backed)
- 8. (6) Tek Screws
- 9. (3) Black Speed Nuts
- **10.** Aluminum Ceiling Ring
- 11. (3) 1 1/2" Phillips Screws
- **12.** White Powder Coated Aluminum Trim Ring
- 13. High Impact Acrylic Soft White or Prismatic Diffuser

## **COVERAGE AREA**

up to 300 sq. ft.

WATTAGE OUTPUT EQUIVALENT up to 500 watts



MAXIMUM TUBE LIGHT LENGTH 20 feet



## **OPTIONAL REMOTE CONTROLLED DIMMER**



www.nltubular.com