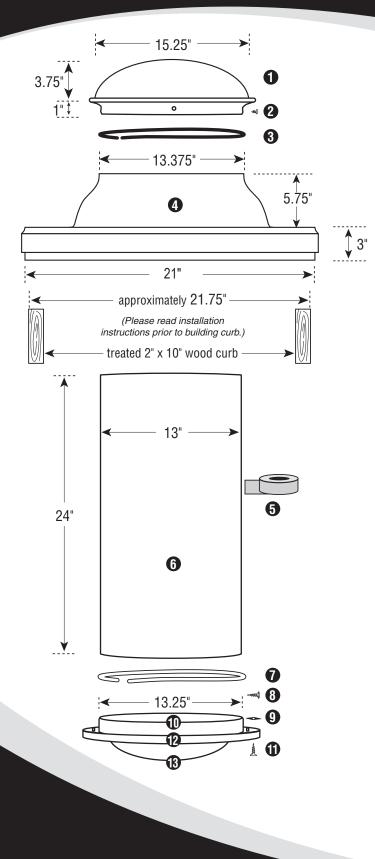

## **13" CURB-MOUNTED FLASHING**

- 1. Clear UV Protected, 100% High Impact Modified Acrylic Dome
- 2. (4) Phillips Head Stainless Steel 1/4" Sheet Metal Screws
- 3. Black Nylon Horse Hair Gasket (Self-Adhesive Backed)
- 4. Commercial Pure Grade 1100 Series Aluminum Flashing
- 5. Heavy Duty Foil Tape
- 6. Light Pipe, (2) 24" Sections per Kit
- 7. White Nylon Horse Hair Gasket (Self-adhesive Backed)
- 8. (6) Tek Screws
- 9. (3) Black Speed Nuts
- **10.** Aluminum Ceiling Ring
- 11. (3) 1 1/2" Phillips Screws
- **12.** White Powder Coated Aluminum Trim Ring
- 13. High Impact Acrylic Soft White or Prismatic Diffuser