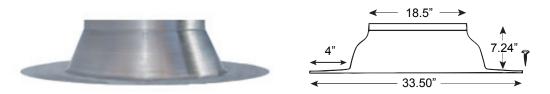

# 18" Model

Common applications: Master Bedrooms, Master Bathrooms, Large Kitchens, Large Family Rooms, Large Living Rooms, Large Garages and Commercial Offices



#### **Light Output:**

Illuminates up to 500 sq. ft. Equivalent of up to 1,000 watts Max. light pipe length = 20 feet

#### **Performance Features:**

25-Year Product Warranty Hurricane Tested/Approved ICC-ES Listed

#### Flashing Types:

Curb Mount Flat Roof

### **Flashing Colors:**

Mill Finish Aluminum

#### **Diffuser Styles:**

Prismatic (Flat or Curved) Soft White (Flat or Curved)

#### **Accessories Available:**

Electric Light Kit Dimmer Kit Additional Light Pipe Angle Adapter (Elbow)





# 18" Specifications



## **Flat Roof Flashing**