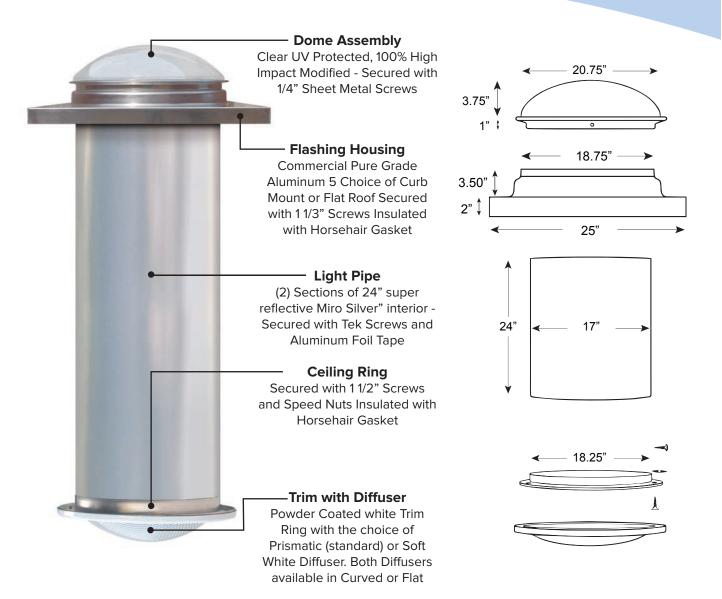

# 18" Specifications

#### **Diffuser Styles:**

Prismatic (Flat or Curved) Soft White (Flat or Curved)

#### Flashing Types:

Curb Mount Flat Roof

### **Flashing Colors:**

Mill Finish Aluminum