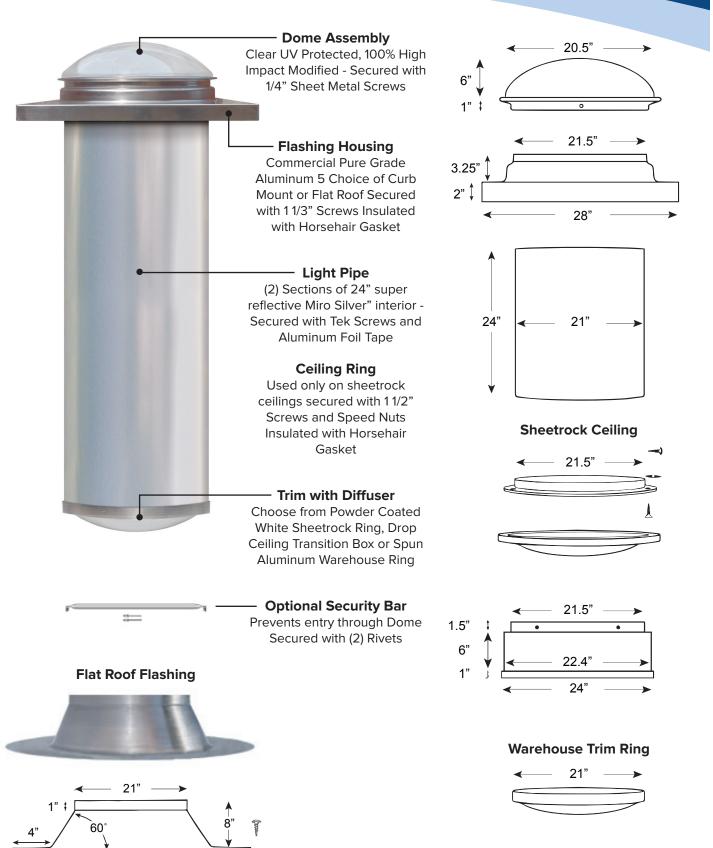

# Light Output:

Illuminates up to 700 sq. ft. Equivalent of up to 1,450 watts Max. light pipe length = 20 feet

# Flashing Types:

Curb Mount Flat Roof

Flashing Colors: Mill Finish Aluminum

## **Diffuser Styles:**

Prismatic (Flat or Curved) Soft White (Flat or Curved)

### **Accessories Available:**

Electric Light Kit Dimmer Kit Additional Light Pipe Angle Adapter (Elbow) Security Bar

34"