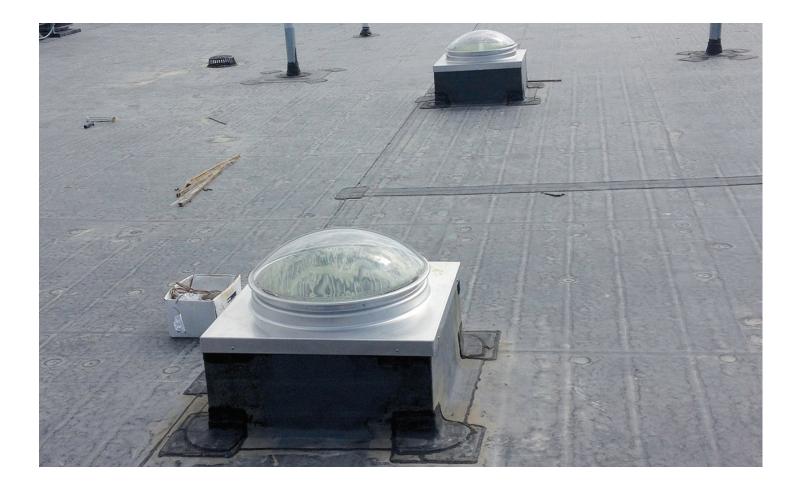

# 21" Model

Common applications: Commercial Offices, Warehouses, Factories, Retail Stores, Schools, Hospitals, Spas and Salons, and Industrial Kitchens

# Flashing Types:

Curb Mount Flat Roof

Flashing Colors: Mill Finish Aluminum