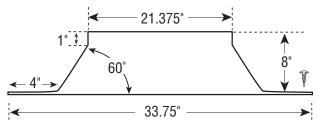

## 21" Drop Ceiling Tubular Skylight Specifications



## **21" CURB-MOUNTED FLASHING**

- 1. Clear UV Protected, 100% High Impact Modified Acrylic Dome
- **2.** (4) Phillips Head Stainless Steel <sup>1</sup>/<sub>4</sub>" Sheet Metal Screws
- 3. Black Nylon Horse Hair Gasket (Self-Adhesive Backed)
- 4. (4) Flat Head Screws (for light pipe installation/support)
- 5. Commercial Pure Grade, 1100 Series Aluminum Flashing
- 6. Heavy Duty Foil Tape
- 7. Light Pipe, (2) 24" Sections per Kit
- 8. White Nylon Horse Hair Gasket (Self-adhesive Backed)
- 9. Powder Coated White Transition Box

## **COVERAGE AREA**

up to 700 sq. ft.

WATTAGE OUTPUT EQUIVALENT up to 1,450 watts MAXIMUM TUBE LIGHT LENGTH



20 feet

## **21" FLAT ROOF FLASHING**



www.nltubular.com