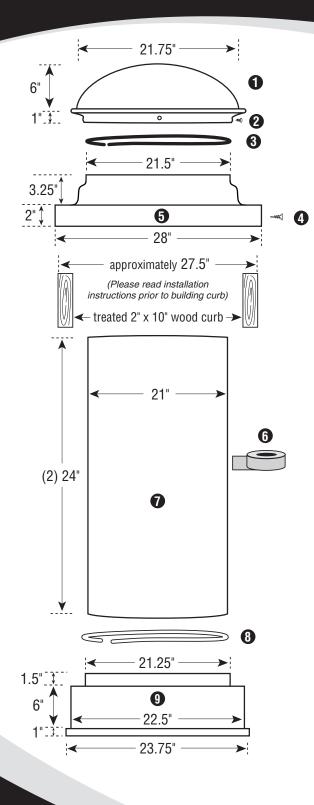

## **21" CURB-MOUNTED FLASHING**

- 1. Clear UV Protected, 100% High Impact Modified Acrylic Dome
- **2.** (4) Phillips Head Stainless Steel <sup>1</sup>/<sub>4</sub>" Sheet Metal Screws
- 3. Black Nylon Horse Hair Gasket (Self-Adhesive Backed)
- 4. (4) Flat Head Screws (for light pipe installation/support)
- 5. Commercial Pure Grade, 1100 Series Aluminum Flashing
- 6. Heavy Duty Foil Tape
- 7. Light Pipe, (2) 24" Sections per Kit
- 8. White Nylon Horse Hair Gasket (Self-adhesive Backed)
- 9. Powder Coated White Transition Box