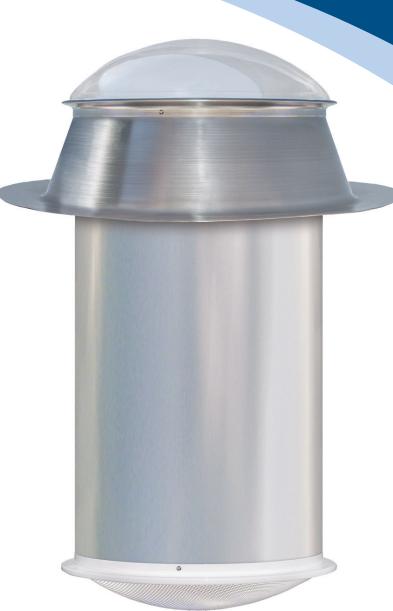

# NATURAL LIGHT TUBULAR SKYLIGHTS

The Difference between Night and Day!



Dark warehouses and commercial office buildings are no match for Natural Light's tubular skylights. Installed on virtually any type of roof surface in under two hours, our 21" commercial units are capable of delivering up to 1400 watts of light without the heat gain or loss of standard framed-in skylights.







### 25-YEAR PRODUCT WARRANTY

ICC-ES LISTED FLORIDA BUILDING CODE APPROVED HURRICANE TESTED & APPROVED





# 21" Tubular Skylight Technical Specifications





#### 21" FLAT ROOF FLASHING

- 1. Clear UV Protected, 100% High Impact Acrylic Dome
- 2. (4) Philips Head Stainless Steel 1/4" Sheet Metal Screws
- 3. Black Nylon Horsehair Gasket (Self-Adhesive Backed)
- 4. (6) Phillips Head Stainless Steel 1 1/2" Screws
- 5. Commercial Pure Grade, 1100 Series Aluminum Flashing
- 6. Heavy Duty Foil Tape
- 7. Light Pipe, (2) 24" Sections per Kit
- 8. White Nylon Horsehair Gasket (Self-adhesive Backed)
- 9. (6) Tek Screws
- 10. (3) Black Speed Nuts
- 11. (3) 1 1/2" Phillips Screws
- 12. White Powder Coated Aluminum Trim Ring/Ceiling Ring
- 13. Acrylic Soft White or Prismatic Diffuser

COVERAGE A