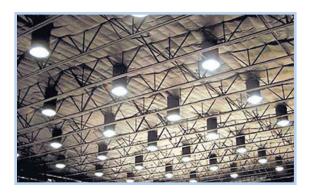

# NATURAL LIGHT TUBULAR SKYLIGHTS

The Difference between Night and Day!



Dark warehouses and commercial office buildings are no match for Natural Light's tubular skylights. Installed on virtually any type of roof surface in under two hours, our 21" commercial units are capable of delivering up to 1400 watts of light without the heat gain or loss of standard framed-in skylights.







### 25-YEAR PRODUCT WARRANTY

ICC-ES LISTED FLORIDA BUILDING CODE APPROVED HURRICANE TESTED & APPROVED





# 21" Tubular Skylight Technical Specifications





#### 21" FLAT ROOF FLASHING

- 1. Clear UV Protected, 100% High Impact Acrylic Dome
- 2. (4) Philips Head Stainless Steel 1/4" Sheet Metal Screws
- 3. Black Nylon Horsehair Gasket (Self-Adhesive Backed)
- 4. (6) Phillips Head Stainless Steel 1 1/2" Screws
- 5. Commercial Pure Grade, 1100 Series Aluminum Flashing
- 6. Heavy Duty Foil Tape
- 7. Light Pipe, (2) 24" Sections per Kit
- 8. White Nylon Horsehair Gasket (Self-adhesive Backed)
- 9. (6) Tek Screws
- 10. (3) Black Speed Nuts
- 11. (3) 1 1/2" Phillips Screws
- 12. White Powder Coated Aluminum Trim Ring/Ceiling Ring
- 13. Acrylic Soft White or Prismatic Diffuser

COVERAGE