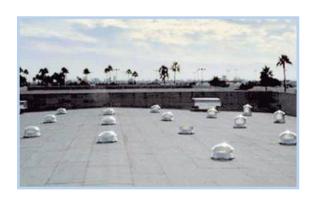

# NATURAL LIGHT TUBULAR SKYLIGHTS

The Difference between Night and Day!

Dark warehouses and commercial office buildings are no match for Natural Light's tubular skylights. Installed on virtually any type of roof surface in under two hours, our 21" commercial units are capable of delivering up to 1400 watts of light without the heat gain or loss of standard framed-in skylights.