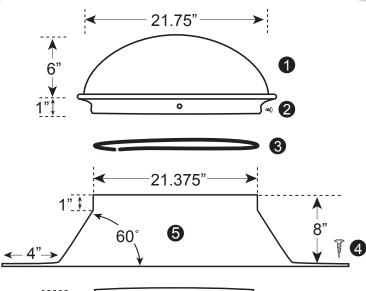

#### 21" FLAT ROOF FLASHING

- 1. Clear UV Protected, 100% High Impact Acrylic Dome
- 2. (4) Philips Head Stainless Steel 1/4" Sheet Metal Screws
- 3. Black Nylon Horsehair Gasket (Self-Adhesive Backed)
- 4. (6) Phillips Head Stainless Steel 1 1/2" Screws
- 5. Commercial Pure Grade, 1100 Series Aluminum Flashing
- 6. Heavy Duty Foil Tape
- 7. Light Pipe, (2) 24" Sections per Kit
- 8. White Nylon Horsehair Gasket (Self-adhesive Backed)
- 9. (6) Tek Screws
- 10. (3) Black Speed Nuts
- 11. (3) 1 1/2" Phillips Screws
- 12. White Powder Coated Aluminum Trim Ring/Ceiling Ring
- 13. Acrylic Soft White or Prismatic Diffuser