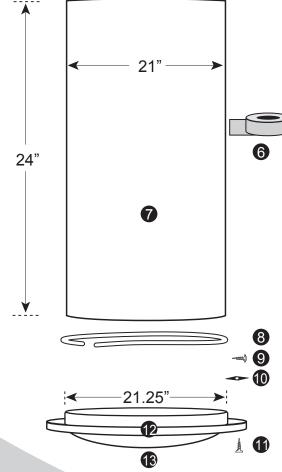

# 21" Tubular Skylight Technical Specifications

#### 21" FLAT ROOF FLASHING

- 1. Clear UV Protected, 100% High Impact Acrylic Dome
- 2. (4) Philips Head Stainless Steel 1/4" Sheet Metal Screws
- 3. Black Nylon Horsehair Gasket (Self-Adhesive Backed)
- 4. (6) Phillips Head Stainless Steel 1 1/2" Screws
- 5. Commercial Pure Grade, 1100 Series Aluminum Flashing
- 6. Heavy Duty Foil Tape
- 7. Light Pipe, (2) 24" Sections per Kit
- 8. White Nylon Horsehair Gasket (Self-adhesive Backed)
- 9. (6) Tek Screws
- 10. (3) Black Speed Nuts
- 11. (3) 1 1/2" Phillips Screws
- 12. White Powder Coated Aluminum Trim Ring/Ceiling Ring
- 13. Acrylic Soft White or Prismatic Diffuser